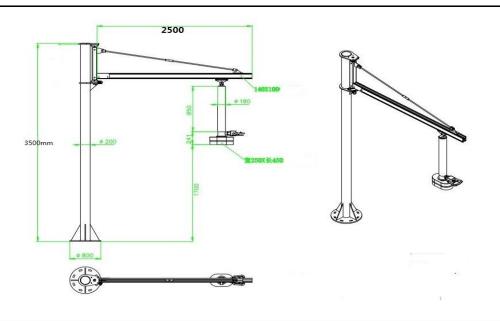

## Components List of bags vacuum lifter

| Item                       | Specification                                                                        |
|----------------------------|--------------------------------------------------------------------------------------|
| Vacuum blower              | Taiwan Brand or Seperated Siemens brand                                              |
| Air Filter                 | Imported France Manupac                                                              |
| Air Gas Tube               | Imported High end Germany Primaflex Brand                                            |
| Lifting Tube               | Imported High end Germany Primaflex Brand                                            |
| Non-Polar Swivel Joint     | One-Way Valve Control ,promise safety of Operator and item when sudden power cut off |
| Suction cup                | imported brand                                                                       |
| Jib crane +Swing Guid rail | KBK brand material                                                                   |
| Control shaft              | Famous Chinese brand                                                                 |
| Switch connector           |                                                                                      |

| Snap Joint ,Seal Pad  |                   |
|-----------------------|-------------------|
| Ratio of Lifting Tube | 1:03              |
| Lifitng Speed         | Max.50M/min       |
| Lifting height        | 1700mm            |
| Wokring pressure      | 50Кра             |
| Air Gas tube Length   | 10m               |
| Power                 | 4KW               |
| Max Loading Capacity  | 50KG              |
| Voltage               | 380V/50HZ/3 phase |